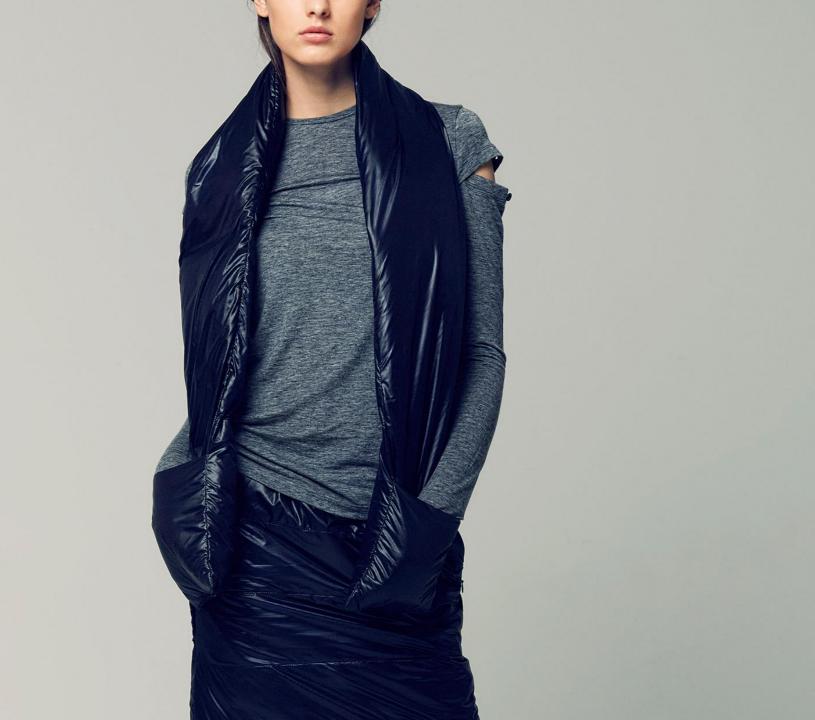

#154AT001A scarf

A padding scarf made of wellon padding, which creates volume similar to down hair with high insulation. It has a pocket detail on both end of the scarf. It comes in 4 colors; black, navy, red and green.