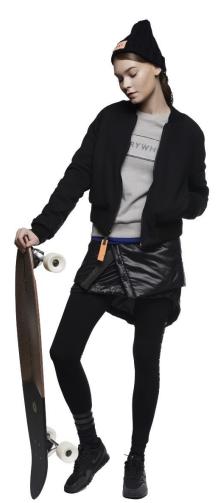

#### #154AT001J jumper

A reversible short jumper composed with padding on one side, and cotton sweat on the other. The padding material is compressed polyester, without increased volume but with increased insulation. This one item can create both casual and sportish style. It comes in 2 colors; glossy black and khaki, glossy black and matt black.

# #154AT003P pants

Leggings made of flexible cotton spandex material which makes it comfortable and excellent in bearing power. A functional 3M reflective print on the hemline improves night visibility through scotch light effect (reflecting light). On the other side, the print of ATICLE brand slogan, HERE, THERE AND EVERYWHERE elongates the leg. It comes in 2 colors; mélange grey and black.