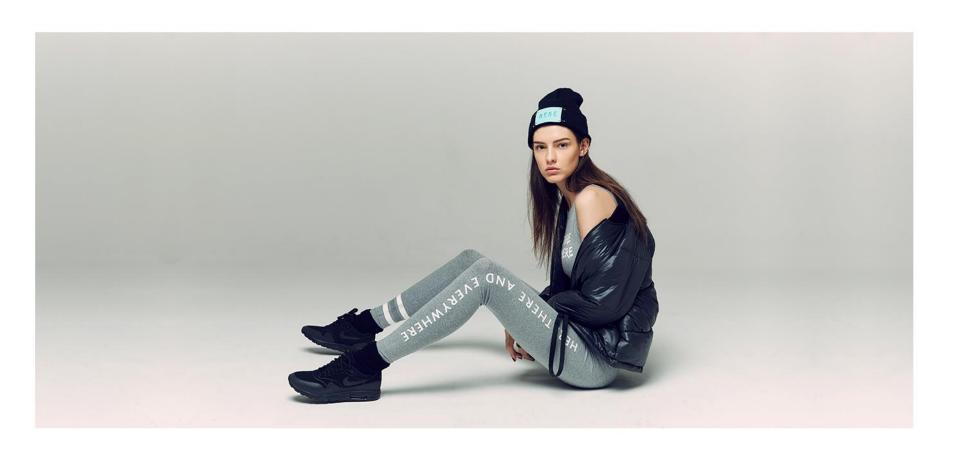

# #154AT003P pants

Leggings made of flexible cotton spandex material which makes it comfortable and excellent in bearing power. A functional 3M reflective print on the hemline improves night visibility through scotch light effect (reflecting light). On the other side, the print of ATICLE brand slogan, HERE, THERE AND EVERYWHERE elongates the leg. It comes in 2 colors; mélange grey and black.