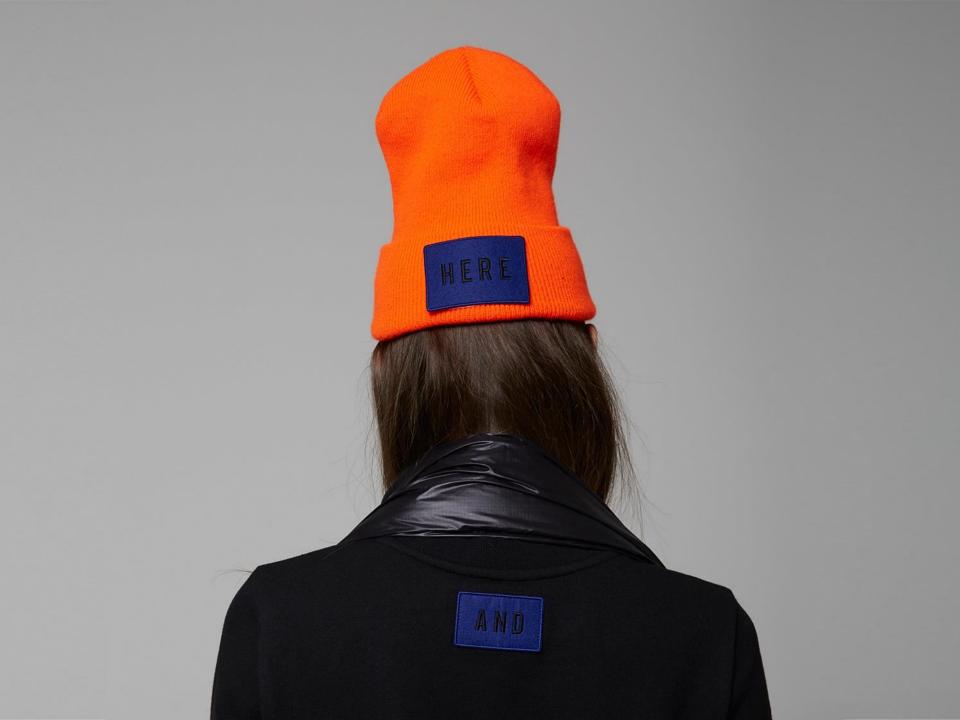

# ATICLE

Here There And Everywhere

ATICLE means freedom, untied to any string.

This precious time that is given to you must not be suffered from anyone and any ritual.

Because that's the biggest love one can give to oneself.

#### #154AT002O dress

A basic round-neck sweat-dress made of cotton. The slit detail on the side enables comfortable activity and creates a great look when matched with bottom. The tape detail on the side-slit line creates a casual but exclusive look. Wappens embroidered with ATICLE brand slogan, HERE, THERE AND EVERYWHERE is decorated on chest, back of neck. Additional self-adhesive embroidery wappens are provided to DIY on anywhere else.

### #154AT002T top

A basic round-neck sweatshirt made of cotton. It's recommended to people who prefer slim fit than oversize fit. Wappens embroidered with ATICLE brand slogan, HERE, THERE AND EVERYWHERE is decorated on chest, back of neck. Additional self-adhesive embroidery wappens are provided to DIY on anywhere else. It comes in 2 colors; mélange grey and black.