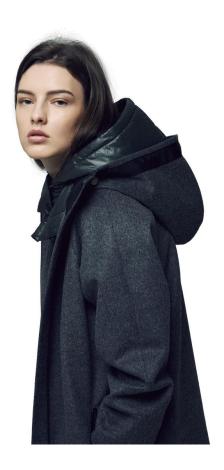

#### #154AT001C coat

A windbreaking and waterproof coat made of wool material that has gone through 3-layer process. The waterproof zipper and double mesh lining on the classical material makes it casual yet stylish.