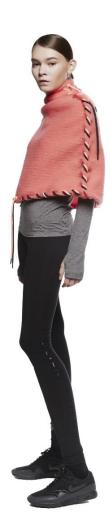

#### #154AT004S skirt

A sweat-skirt that can have its length and silhouette adjusted. It comes in 2 colors; mélange grey and navy.

#154AT006T cape

A wool knit cape with woven string on the side line and hemline for style edge.