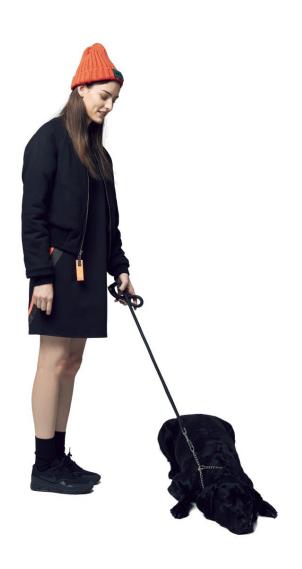

#### #154AT001J jumper

A reversible short jumper composed with padding on one side, and cotton sweat on the other. The padding material is compressed polyester, without increased volume but with increased insulation. This one item can create both casual and sportish style. It comes in 2 colors; glossy black and khaki, glossy black and matt black.