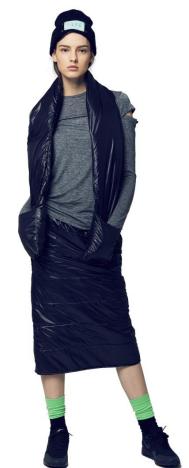

# #154AT002S skirt

A mid-length padding skirt with thin quilting. The knit material on the hip side removes the discomfort during activity. Insulation is increased by using heating lining.

#154AT004A top

#154AT003S skirt

A short-length padding skirt. The layered design of each item is the unique feature.