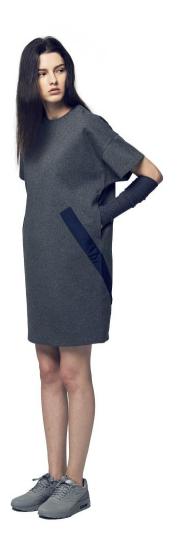

#### #154AT001O dress

A dress with three quarter sleeve made of doublecloth-feeling cotton jersey material. The Y-style silhouette gives a clean and comfortable look. The color arrangement of the tape starting from the pocket line to the back hemline gives a classy and formal atmosphere, which makes it good to wear in various occasions. It comes in 2 colors; mélange grey and navy.