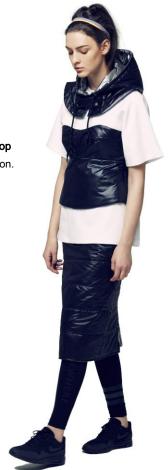

A unique bustier quilted with compressed cotton. It comes in 2 colors; black and green.

# #154AT002S skirt

A mid-length padding skirt with thin quilting. The knit material on the hip side removes the discomfort during activity. Insulation is increased by using heating lining.

#154AT004A top