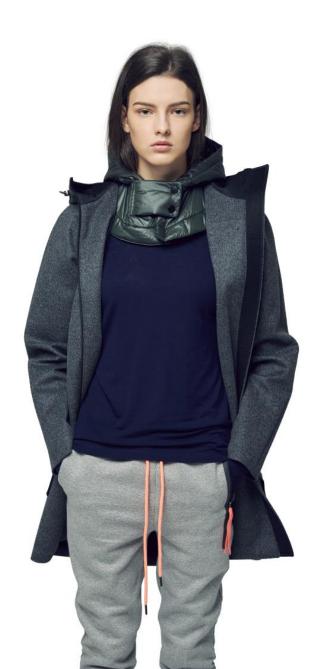

#154AT001A scarf

A padding scarf made of wellon padding, which creates volume similar to down hair with high insulation. It has a pocket detail on both end of the scarf. It comes in 4 colors; black, navy, red and green.

#### #154AT001P pants

Jogger training pants made of cotton material. The attached reflective welding zipper pocket provides both functionality by improving night vision through a scotch light effect (reflecting light) and convenient storage. Also, the tape detail adds a feminine touch to the pants. The gusset pattern improves the activity and the rib fabric used on hemline makes a slim design. It can be worn for trendy and comfortable style or casual training suit style on occasions when going out lightly.