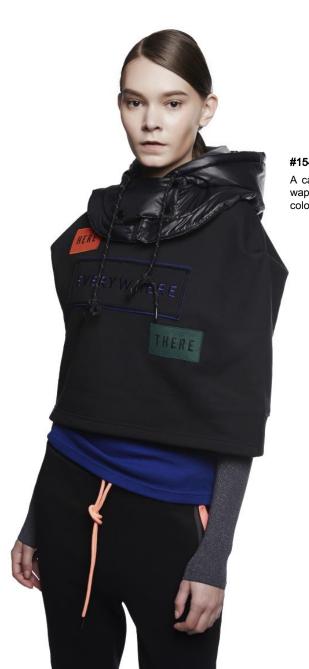

#### #154AT00

A comfort fit round-neck sweatshirt made of cott shoulder-covering unique cutting line of the sleeve and attached print design make it a great item for a sensatic It comes in 2 colors; mélange grey and black.