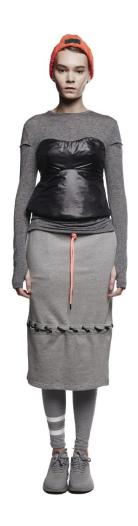

# #154AT002S skirt

A mid-length padding skirt with thin quilting. The knit material on the hip side removes the discomfort during activity. Insulation is increased by using heating lining.

#154AT004A top

A unique bustier quilted with compressed cotton. It comes in 2 colors; black and green.