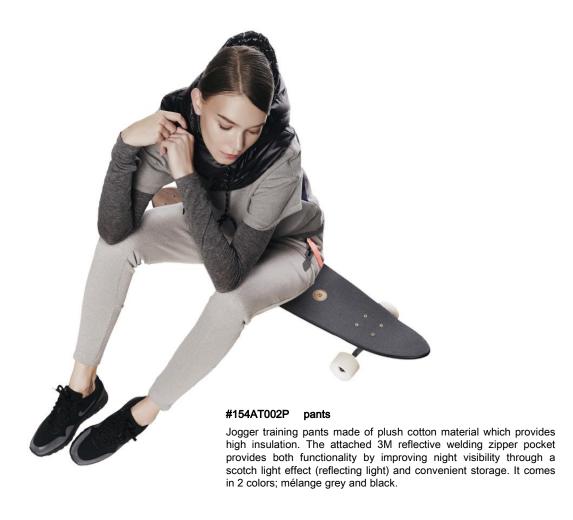

#### #154AT001P pants

Jogger training pants made of cotton material. The attached reflective welding zipper pocket provides both functionality by improving night vision through a scotch light effect (reflecting light) and convenient storage. Also, the tape detail adds a feminine touch to the pants. The gusset pattern improves the activity and the rib fabric used on hemline makes a slim design. It can be worn for trendy and comfortable style or casual training suit style on occasions when going out lightly.