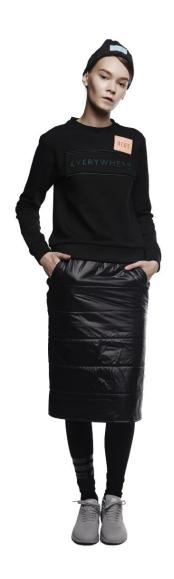

### #154AT002T top

A basic round-neck sweatshirt made of cotton. It's recommended to people who prefer slim fit than oversize fit. Wappens embroidered with ATICLE brand slogan, HERE, THERE AND EVERYWHERE is decorated on chest, back of neck. Additional self-adhesive embroidery wappens are provided to DIY on anywhere else. It comes in 2 colors; mélange grey and black.

# #154AT002S skirt

A mid-length padding skirt with thin quilting. The knit material on the hip side removes the discomfort during activity. Insulation is increased by using heating lining.

#154AT004A top