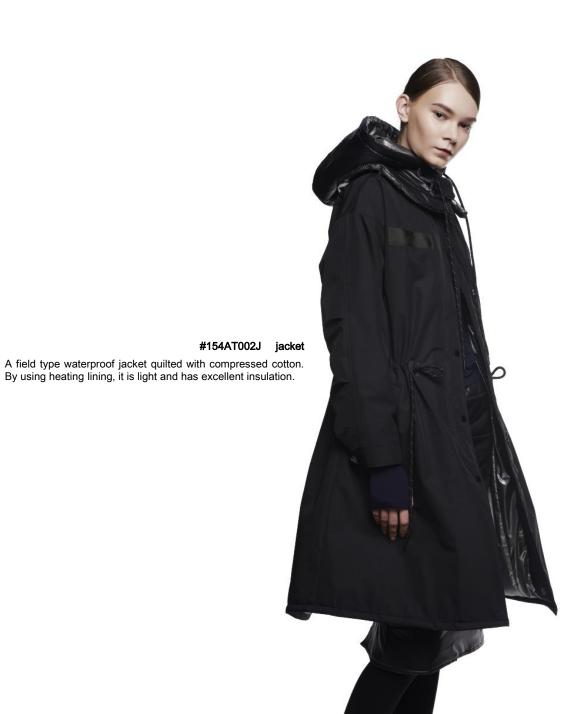

#### #154AT001C coat

A windbreaking and waterproof coat made of wool material that has gone through 3-layer process. The waterproof zipper and double mesh lining on the classical material makes it casual yet stylish.