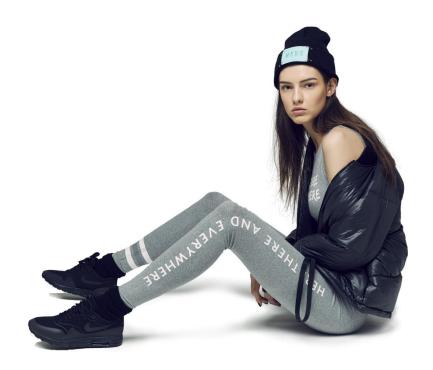

#### #154AT001P pants

Jogger training pants made of cotton material. The attached reflective welding zipper pocket provides both functionality by improving night vision through a scotch light effect (reflecting light) and convenient storage. Also, the tape detail adds a feminine touch to the pants. The gusset pattern improves the activity and the rib fabric used on hemline makes a slim design. It can be worn for trendy and comfortable style or casual training suit style on occasions when going out lightly.

# #154AT003P pants

Leggings made of flexible cotton spandex material which makes it comfortable and excellent in bearing power. A functional 3M reflective print on the hemline improves night visibility through scotch light effect (reflecting light). On the other side, the print of ATICLE brand slogan, HERE, THERE AND EVERYWHERE elongates the leg. It comes in 2 colors; mélange grey and black.