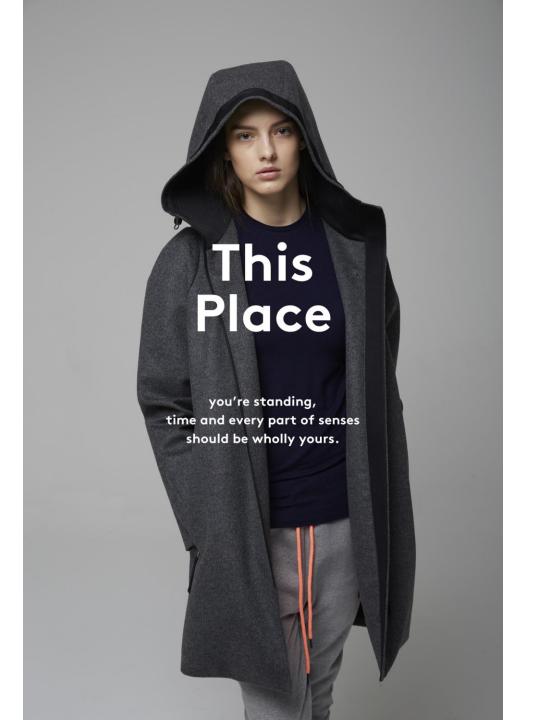

#### #154AT001C coat

A windbreaking and waterproof coat made of wool material that has gone through 3-layer process. The waterproof zipper and double mesh lining on the classical material makes it casual yet stylish.