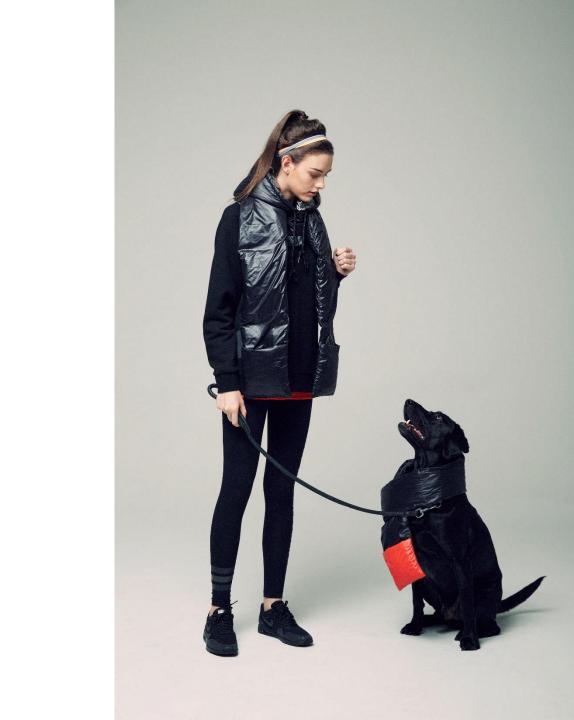

#154AT001A scarf

A padding scarf made of wellon padding, which creates volume similar to down hair with high insulation. It has a pocket detail on both end of the scarf. It comes in 4 colors; black, navy, red and green.

#### #154AT001J jumper

A reversible short jumper composed with padding on one side, and cotton sweat on the other. The padding material is compressed polyester, without increased volume but with increased insulation. This one item can create both casual and sportish style. It comes in 2 colors; glossy black and khaki, glossy black and matt black.

#### #154AT001P pants

Jogger training pants made of cotton material. The attached reflective welding zipper pocket provides both functionality by improving night vision through a scotch light effect (reflecting light) and convenient storage. Also, the tape detail adds a feminine touch to the pants. The gusset pattern improves the activity and the rib fabric used on hemline makes a slim design. It can be worn for trendy and comfortable style or casual training suit style on occasions when going out lightly.