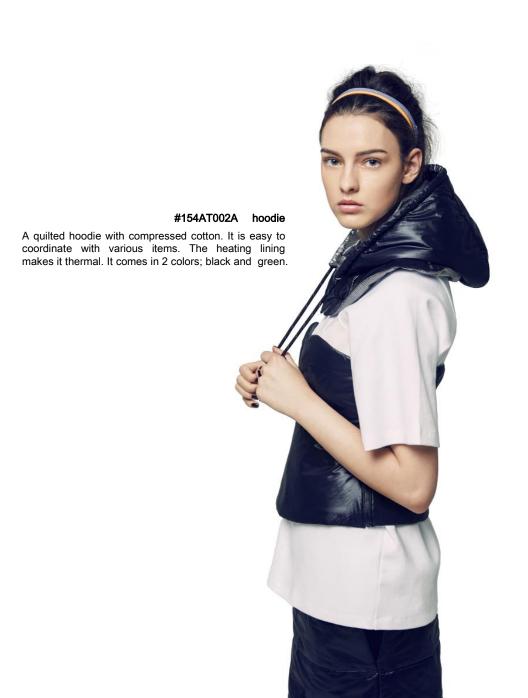

# #154AT002S skirt

A mid-length padding skirt with thin quilting. The knit material on the hip side removes the discomfort during activity. Insulation is increased by using heating lining.

#154AT004A top

A unique bustier quilted with compressed cotton. It comes in 2 colors; black and green.