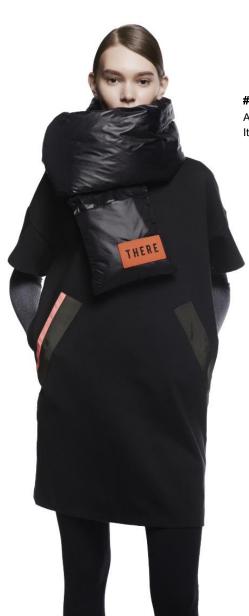

#154AT001A scarf

A padding scarf made of wellon padding, which creates volume similar to down hair with high insulation. It has a pocket detail on both end of the scarf. It comes in 4 colors; black, navy, red and green.