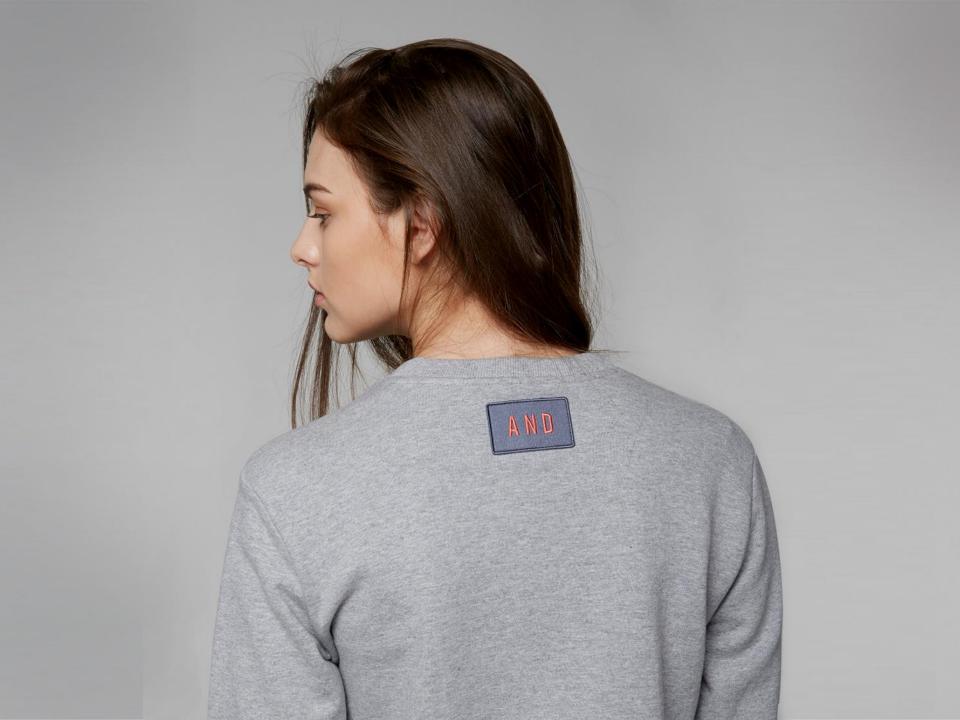

A half sleeve round-neck sweatshirt made of thick plush cotton. With modified raglan sleeves, it creates a Y-style silhouette making it a great item to wear alone or layered. On the hemline, a 3M reflective print is added for functionality which improves night visibility through scotch light effect (reflecting light). The tape detail on the back gives a feminine charm. It comes in 2 colors; mélange grey and navy.