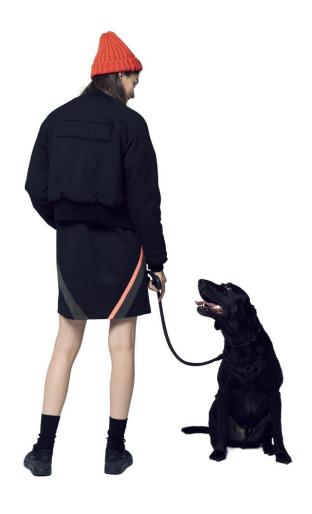

#### #154AT001J jumper

A reversible short jumper composed with padding on one side, and cotton sweat on the other. The padding material is compressed polyester, without increased volume but with increased insulation. This one item can create both casual and sportish style. It comes in 2 colors; glossy black and khaki, glossy black and matt black.