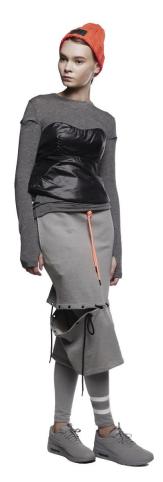

# #154AT002S skirt

A mid-length padding skirt with thin quilting. The knit material on the hip side removes the discomfort during activity. Insulation is increased by using heating lining.

#154AT004A top

A unique bustier quilted with compressed cotton. It comes in 2 colors; black and green.