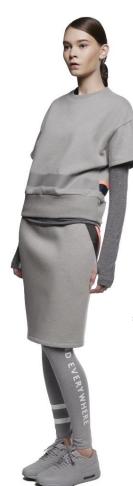

### #154AT002T top

A basic round-neck sweatshirt made of cotton. It's recommended to people who prefer slim fit than oversize fit. Wappens embroidered with ATICLE brand slogan, HERE, THERE AND EVERYWHERE is decorated on chest, back of neck. Additional self-adhesive embroidery wappens are provided to DIY on anywhere else. It comes in 2 colors; mélange grey and black.

# #154AT003P pants

Leggings made of flexible cotton spandex material which makes it comfortable and excellent in bearing power. A functional 3M reflective print on the hemline improves night visibility through scotch light effect (reflecting light). On the other side, the print of ATICLE brand slogan, HERE, THERE AND EVERYWHERE elongates the leg. It comes in 2 colors; mélange grey and black.