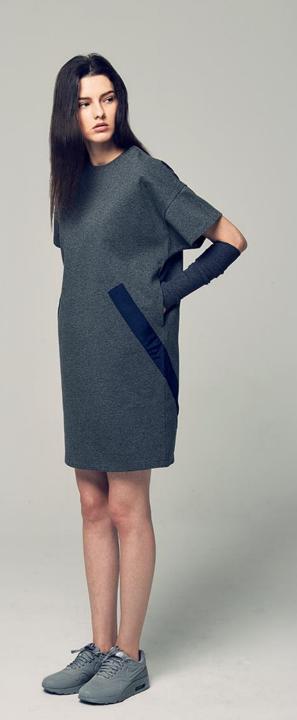

#### #154AT001O dress

A dress with three quarter sleeve made of doublecloth-feeling cotton jersey material. The Y-style silhouette gives a clean and comfortable look. The color arrangement of the tape starting from the pocket line to the back hemline gives a classy and formal atmosphere, which makes it good to wear in various occasions. It comes in 2 colors; mélange grey and navy.