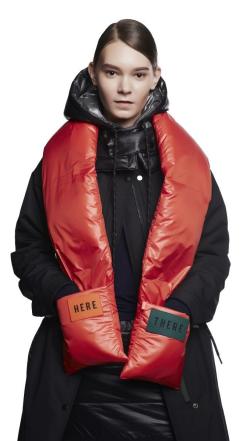

#154AT001A scarf

A padding scarf made of wellon padding, which creates volume similar to down hair with high insulation. It has a pocket detail on both end of the scarf. It comes in 4 colors; black, navy, red and green.