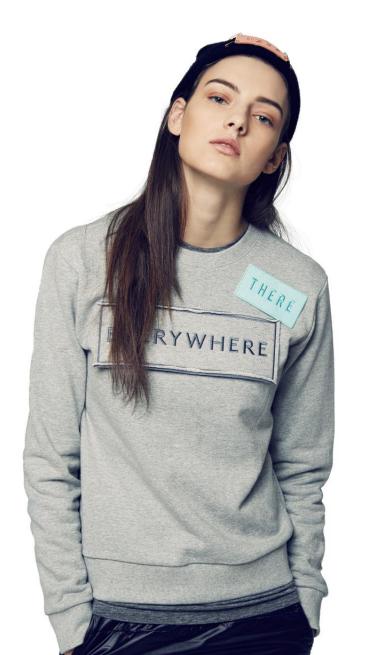

### #154AT002T top

A basic round-neck sweatshirt made of cotton. It's recommended to people who prefer slim fit than oversize fit. Wappens embroidered with ATICLE brand slogan, HERE, THERE AND EVERYWHERE is decorated on chest, back of neck. Additional self-adhesive embroidery wappens are provided to DIY on anywhere else. It comes in 2 colors; mélange grey and black.

#### #154AT002O dress

A basic round-neck sweat-dress made of cotton. The slit detail on the side enables comfortable activity and creates a great look when matched with bottom. The tape detail on the side-slit line creates a casual but exclusive look. Wappens embroidered with ATICLE brand slogan, HERE, THERE AND EVERYWHERE is decorated on chest, back of neck. Additional self-adhesive embroidery wappens are provided to DIY on anywhere else.