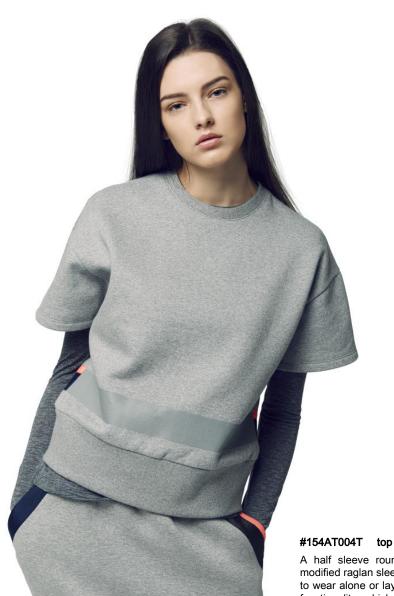

A half sleeve round-neck sweatshirt made of thick plush cotton. With modified raglan sleeves, it creates a Y-style silhouette making it a great item to wear alone or layered. On the hemline, a 3M reflective print is added for functionality which improves night visibility through scotch light effect (reflecting light). The tape detail on the back gives a feminine charm. It comes in 2 colors; mélange grey and navy.