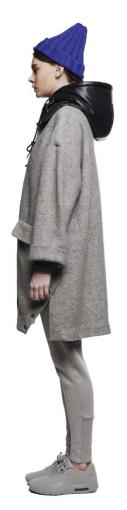

#154AT002C coat

An over-fit knit coat made of soft wool. The round-neck and side-slit details give the coat an edge.

# #154AT002S skirt

A mid-length padding skirt with thin quilting. The knit material on the hip side removes the discomfort during activity. Insulation is increased by using heating lining.

#154AT004A top