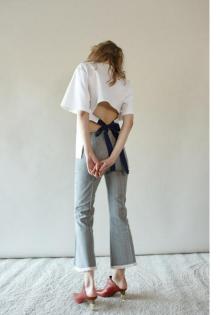

## **SPRING 16**

#### **COLOR**

Fresh touch of *Red, Sky blue and Green* with based palettes of white, navy and black

**FABRIC** 

Light wool crepe and polyester for fluid silhouette and volume Crispy cotton and satin twill for feminine cut and soft hand touch