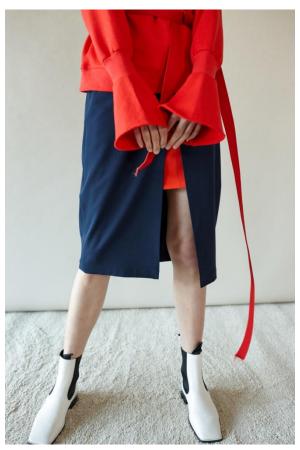

#### **COLOR**

Fresh touch of *Red, Sky blue and Green* with based palettes of white, navy and black

**FABRIC** 

Light wool crepe and polyester for fluid silhouette and volume Crispy cotton and satin twill for feminine cut and soft hand touch