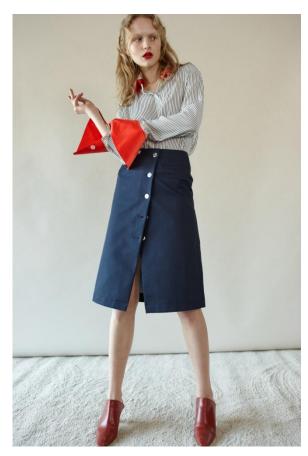

#### **COLOR**

Fresh touch of *Red, Sky blue and Green* with based palettes of white, navy and black

**FABRIC** 

Light wool crepe and polyester for fluid silhouette and volume Crispy cotton and satin twill for feminine cut and soft hand touch